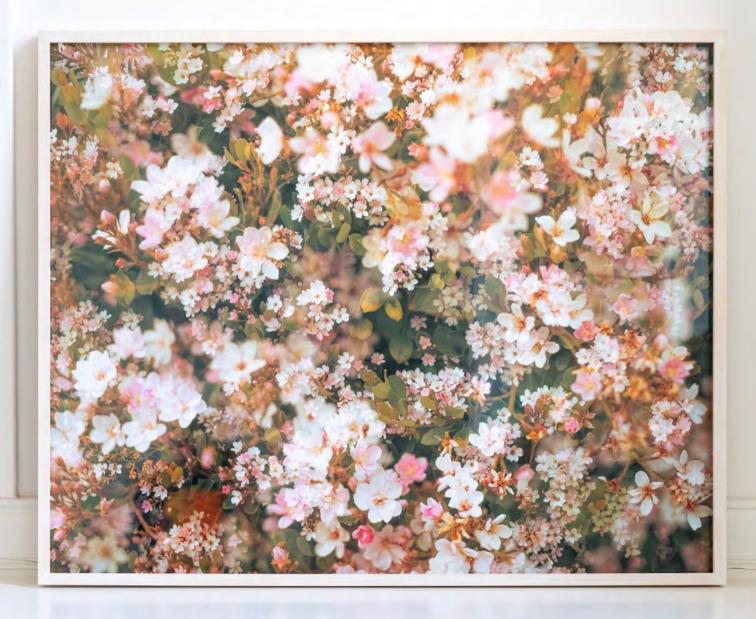

68 x 54 cm - Edition of 10 - £1,800

Please contact the gallery to discuss availability and framing options (prices above are for unframed prints).

All works are printed C-type on Fuji Flex.

Blossoms 31
Photographic Print C-type on Fuji Flex
125 x 105 cm
Edition of 5
£4650
Framed as pictured behind AR70 Art Glass

Blossom 42
Photographic Print C-type on Fuji
Flex
125 x 105 cm
Edition of 5
£4650
Framed as pictured behind AR70
Art Glass

Blossom 61
Photographic Print C-type
on Fuji Flex
125 x 105 cm
Edition of 5
£4650
Framed as pictured behind
AR70 Art Glass