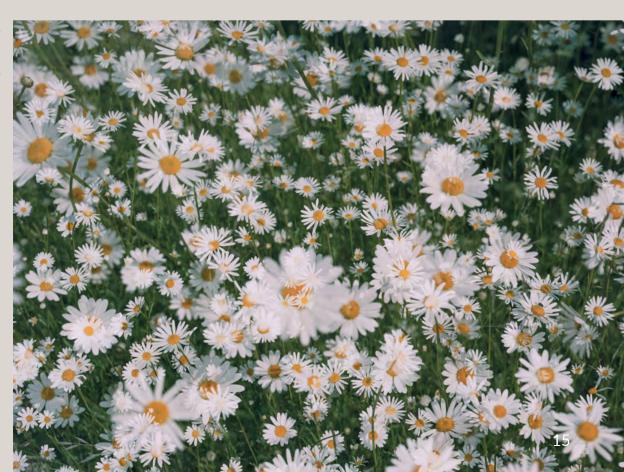

Blossom 10 Photographic Print C-type on Fuji Flex

Meadow 5
Photographic Print
C-type on Fuji Flex

Meadow 1 Photographic Print C-type on Fuji Flex

This document is for viewing purposes only. All images and information contained with in this document are not for use on any websites, publication, social media or for commercial or personal print purposes.  $\ensuremath{\text{\odot}}$  North Coast Asylum, 2023