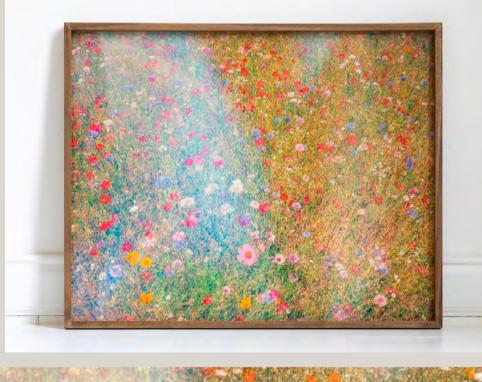

## **CASEY MOORE**

A few days later he went back and shot his first meadow. It wasn't obvious at the time as to why he shot this as a double exposure, but in hindsight it became clear that this was the way to capture the riot of life and beauty he found in that meadow.

The freedom in the process - Moore doesn't see the final image until he has developed it in the darkroom - comes across in the final shot.

The two compositions overlap and layer, reverberating an energy that is particular only to nature. They, quite literally, teem with life.

68 x 54 cm - Edition of 10 - £1,800

Please contact the gallery to discuss availability and framing options (prices above are for unframed prints).

All works are printed C-type on Fuji Flex.

Blossoms 31
Photographic Print C-type on Fuji Flex
125 x 105 cm
Edition of 5
£4650
Framed as pictured behind AR70 Art Glass