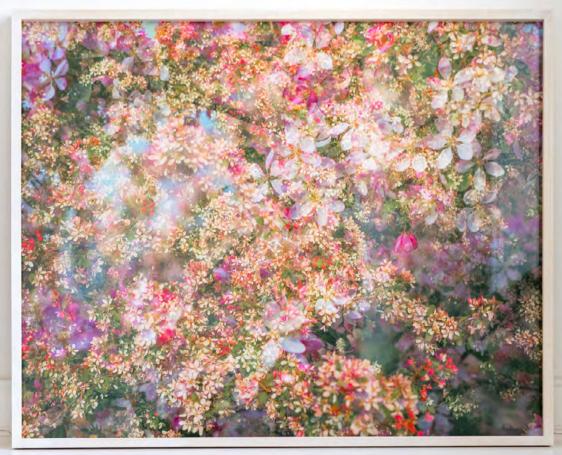

Flowers 23

Photographic Print C-type on Fuji Flex

Options:

Very Large: 155 x 125 cm - Edition of 3 - £5,400

Large: 125 x 105 cm - Edition of 5 - £4,200 Medium: 112 x 90 cm - Edition of 8 - £3,240 Small: 68 x 54 cm - Edition of 10 - £1,800