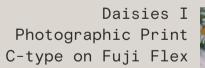

Flowers 23

Photographic Print C-type on Fuji Flex

Options:

Very Large: 155 x 125 cm - Edition of 3 - £5,400

Large: 125 x 105 cm - Edition of 5 - £4,200 Medium: 112 x 90 cm - Edition of 8 - £3,240 Small: 68 x 54 cm - Edition of 10 - £1,800