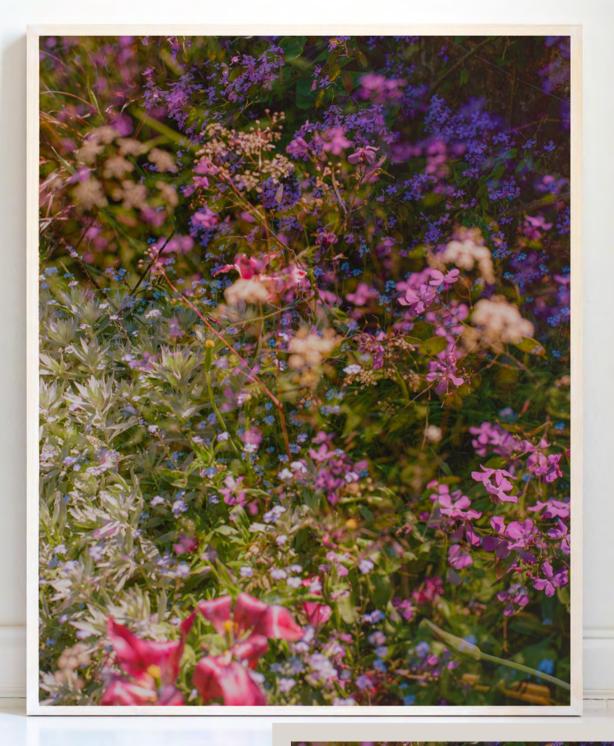

Flowers 23

Photographic Print C-type on Fuji Flex

Options:

Very Large: 155 x 125 cm - Edition of 3 - £5,400

Large: 125 x 105 cm - Edition of 5 - £4,200 Medium: 112 x 90 cm - Edition of 8 - £3,240 Small: 68 x 54 cm - Edition of 10 - £1,800

Blossom 10 Photographic Print C-type on Fuji Flex

Meadow 5
Photographic Print
C-type on Fuji Flex

Meadow 1 Photographic Print C-type on Fuji Flex

This document is for viewing purposes only. All images and information contained with in this document are not for use on any websites, publication, social media or for commercial or personal print purposes.  $\ensuremath{\text{\odot}}$  North Coast Asylum, 2023